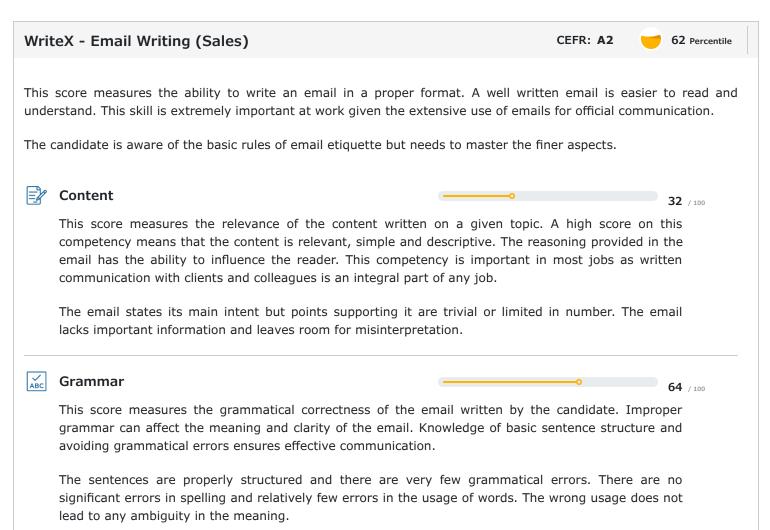

| Sample Candidate Test ID: 265770197189509 Sample.Candidate0411@shl.com Test Date: November 4, 2022 |         |          |          |                      |  |  |
|----------------------------------------------------------------------------------------------------|---------|----------|----------|----------------------|--|--|
| WriteX - Email Writing (Sales) 62 %tile Score: 60/100                                              |         |          |          |                      |  |  |
| WriteX - Email Writing (Sales)                                                                     |         |          | CEFR: A2 | <b>62</b> Percentile |  |  |
| Etiquette                                                                                          | Content | Gramn    | nar      |                      |  |  |
| <b>85</b> / 100                                                                                    | 0       | 32 / 100 | •        | <b>64</b> / 100      |  |  |

#### Score Interpretation

- Evaluators' score: Refers to human evaluators rating the candidate on a numeric scale (for example 1-5) from which an overall score is generated.
- AI-based evaluation (#/100): Scores generated by artificial intelligence are shown as ratings on a scale of 1-100.
- **Comparison score (percentile):** A score that's been compared against a group of other candidates (also known as a normed score). For example, a candidate in the 60th percentile has scored better than 60% of the people in the comparison group.
- Absolute score (#/100): A score based on the number of correct responses. For example, a score of 60/100 means the candidate answered 60% of the questions correctly.

The color coding in this report is as given below:

- Scores between 71 and 100
- Scores between 31 and 70
- Scores between 0 and 30